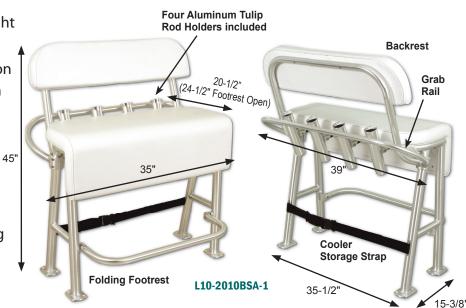

## **NEPTUNE III LEANING POST**

Taco Marine's Neptune III Leaning Post is designed for smaller center console boats, backed by a 3-year warranty. Neptune III Leaning Post is constructed of anodized Aluminum, engineered and built to last with two options available: one with plastic rod holders and the other with Aluminum rod holders and backrest. Footprint dimension: 15-3/8" x 35-1/2".

## **FEATURES & BENEFITS**

- Folding foot rest, heavy-duty design, supports 300lb load
- Cooler strap, adjustable nylon webbing with Stainless Steel hardware
- Available as a basic or fully loaded model
- · Backrest with Grab Rail for added comfort and support, easy clamp-on feature fits back legs of frame creating a fully integrated high-end appearance
- Rod holders are plastic (L10-2005) or Aluminum (L10-2010)
- · Aluminum frame, spiral sanded, bright dip anodized
- One-piece welded frame construction made from marine-grade Aluminum
- · Seat cushions constructed with marine-grade vinyl, foam and PVC board substrate
- Anti-warp and anti-rot
- Mildew, fungus and UV-resistant
- Stock frames for immediate shipping
- Ships UPS
- Footprint = 15-3/8" x 35-1/2"