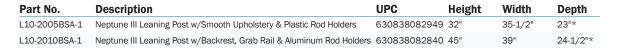

## **NEPTUNE III LEANING POST**

Taco Marine's Neptune III Leaning Post is designed for smaller center console boats, backed by a 3-year warranty. Neptune III Leaning Post is constructed of anodized Aluminum, engineered and built to last with two options available: one with plastic rod holders and the other with Aluminum rod holders and backrest. Footprint dimension: 15-3/8" x 35-1/2".

## **FEATURES & BENEFITS**

- Folding foot rest, heavy-duty design, supports 300lb load
- Cooler strap, adjustable nylon webbing with Stainless Steel hardware
- Available as a basic or fully loaded model
- · Backrest with Grab Rail for added comfort and support, easy clamp-on feature fits back legs of frame creating a fully integrated high-end appearance
- Rod holders are plastic (L10-2005) or Aluminum (L10-2010)
- · Aluminum frame, spiral sanded, bright dip anodized
- One-piece welded frame construction made from marine-grade Aluminum
- · Seat cushions constructed with marine-grade vinyl, foam and PVC board substrate
- Anti-warp and anti-rot
- Mildew, fungus and UV-resistant
- Stock frames for immediate shipping
- Ships UPS
- Footprint = 15-3/8" x 35-1/2"