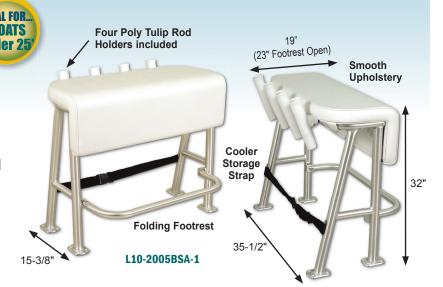

## **NEPTUNE III LEANING POST**

Taco Marine's Neptune III Leaning Post is designed for smaller center console boats, backed by a 3-year warranty. Neptune III Leaning Post is constructed of anodized Aluminum, engineered and built to last with two options available: one with plastic rod holders and the other with Aluminum rod holders and backrest. Footprint dimension: 15-3/8" x 35-1/2".

## **FEATURES & BENEFITS**

- Folding foot rest, heavy-duty design, supports 300lb load
- Cooler strap, adjustable nylon webbing with Stainless Steel hardware
- Available as a basic or fully loaded model
- · Backrest with Grab Rail for added comfort and support, easy clamp-on feature fits back legs of frame creating a fully integrated high-end appearance
- Rod holders are plastic (L10-2005) or Aluminum (L10-2010)
- · Aluminum frame, spiral sanded, bright dip anodized
- One-piece welded frame construction made from marine-grade Aluminum
- · Seat cushions constructed with marine-grade vinyl, foam and PVC board substrate
- Anti-warp and anti-rot
- Mildew, fungus and UV-resistant
- Stock frames for immediate shipping
- Ships UPS
- Footprint = 15-3/8" x 35-1/2"