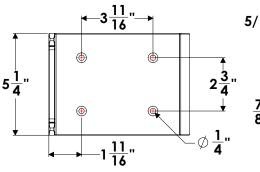

### FEATURES & BENEFITS

- Precision-machined 6000-series aluminum chassis
- High-strength polymer glides provide selflubricated, rattle-free, smooth operation
- Features seven adjustable, equally spaced positions within a 5-1/2" spread
- Secure fit with universal mounting bolt pattern on both pedestal and box applications
- Easy installation and detachment with modular mounting plate
- Front activation lever that slides with the seat for ease of use
- Ideal for seats 25" wide and under
- Easily holds 400 pounds
- Meets ABYC H31 testing standards
- Double pin positive side lock

#### KIT INCLUDES

- Seat slide housing assembly
- Mounting plate
- Fasteners for assembly of mounting plate to housing