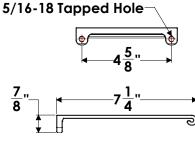

### FEATURES & BENEFITS

- Precision-machined 6000-series aluminum chassis
- High-strength polymer glides provide selflubricated, rattle-free, smooth operation
- Features seven adjustable, equally spaced positions within a 5-1/2" spread
- Secure fit with universal mounting bolt pattern on both pedestal and box applications
- Easy installation and detachment with modular mounting plate
- Front activation lever that slides with the seat for ease of use
- Ideal for seats 25" wide and under
- Easily holds 400 pounds
- Meets ABYC H31 testing standards
- Double pin positive side lock

#### KIT INCLUDES

- Seat slide housing assembly
- Mounting plate
- Fasteners for assembly of mounting plate to housing