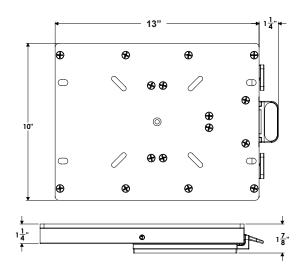

### FEATURES & BENEFITS

- Precision-machined 6000-series aluminum chassis
- High-strength polymer glides provide selflubricated, rattle-free, smooth operation
- Features seven adjustable, equally spaced positions within a 5-1/2" spread
- Secure fit with universal mounting bolt pattern on both pedestal and box applications
- Easy installation and detachment with modular mounting plate
- Front activation lever that slides with the seat for ease of use
- Ideal for seats 25" wide and under
- Easily holds 400 pounds
- Meets ABYC H31 testing standards
- Double pin positive side lock

#### KIT INCLUDES

- Seat slide housing assembly
- Mounting plate
- Fasteners for assembly of mounting plate to housing