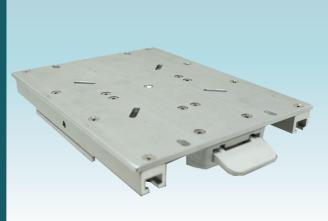

## ADJUSTABLE SEAT SLIDE KIT

Introducing the newest addition to our seat slide family, the Adjustable Seat Slide Kit! This low-profile design provides frictionless operation and is easily adaptable for a multitude of marine applications. Its highstrength polymer glides provide smooth movement with a durable locking action. It comes with a front-mounted activation lever. which is easily accessible in all seven positions when seated. The complete kit includes the housing assembly, mounting plate, fasteners and installation instructions - making it the perfect all-in-one seat slide package.

### FEATURES & BENEFITS

- Precision-machined 6000-series aluminum chassis
- High-strength polymer glides provide selflubricated, rattle-free, smooth operation
- Features seven adjustable, equally spaced positions within a 5-1/2" spread
- Secure fit with universal mounting bolt pattern on both pedestal and box applications
- Easy installation and detachment with modular mounting plate
- Front activation lever that slides with the seat for ease of use
- Ideal for seats 25" wide and under
- Easily holds 400 pounds
- Meets ABYC H31 testing standards
- Double pin positive side lock